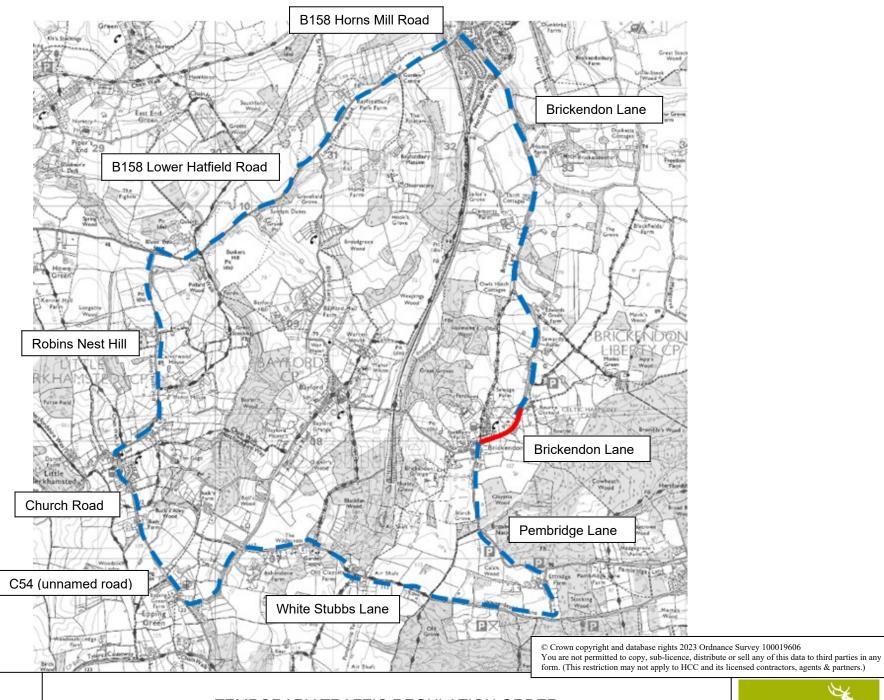

2. that length of Brickendon Lane, Brickendon from its junction with Fanshaws Lane north eastwards for a distance of approximately 700m.

An alternative route will be via Brickendon Lane, Pembridge Lane, White Stubbs Lane, C54 (unnamed road), Church Road, Robins Nest Hill, B158 (Lower Hatfield Road/Horns Mill Road) and Brickendon Lane.

Road Closure & Waiting Restrictions

Diversion

TEMPORARY TRAFFIC REGULATION ORDER

Brickendon Lane, Brickendon