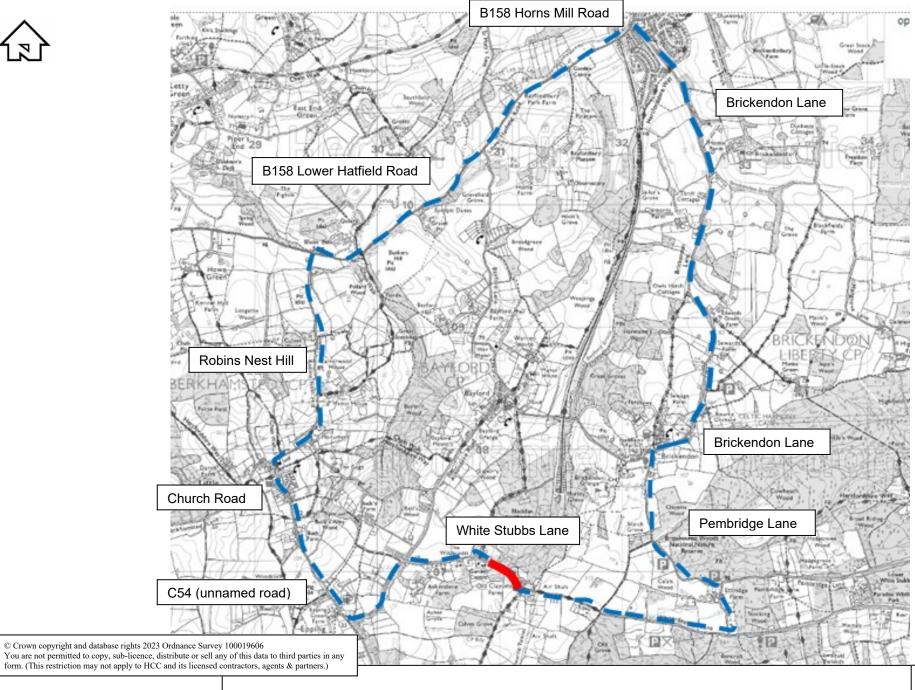

1. that length of White Stubbs Lane, Bayford from its junction with Bayford Public Footpath No.006 north westwards for a distance of approximately 500m.

An alternative route will be via White Stubbs Lane, Pembridge Lane, Brickendon Lane, B158 (Horns Mill Road/Lower Hatfield Road), Robins Nest Hill, Church Road, C54 (unnamed road) and White Stubbs Lane.

County Hall Hertford Herts SG13 8DN 15 June 2023 Mark Kemp Executive Director Environment & Transport

Road Closure & Waiting Restrictions

Diversion

TEMPORARY TRAFFIC REGULATION ORDER

White Stubbs Lane, Bayford